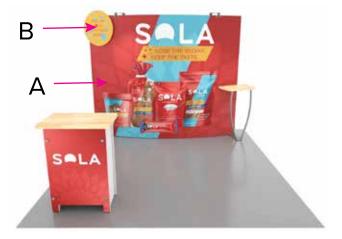

# SYM-401

#### Graphic Template Backwall Workstation Countertop – Vinyl Graphics Graphics NOT included in base price. Please request pricing.

NOTE: All Raster Art (jpg, tiff,psd, png, etc.) must be at least 100 dpi at print size. Standard kits are often customized. Please check with Customer Service to ensure that this template matches your specific job.