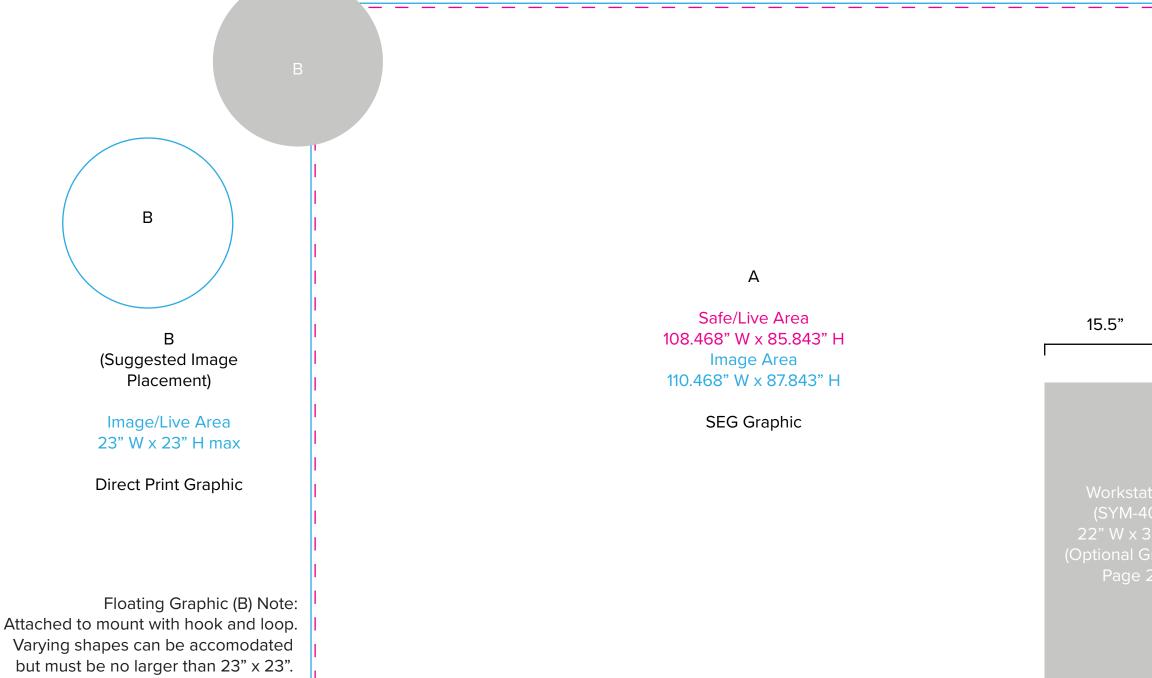

### Graphic Template 10 x 10 Inline Exhibit Backwall with Convex Panel - SEG Graphics

NOTE: All Raster Art (jpg, tiff,psd, png, etc.) must be at least 100 dpi at print size. Standard kits are often customized. Please check with Customer Service to ensure that this template matches your specific job.

ition 101) 38" H Graphic 2)