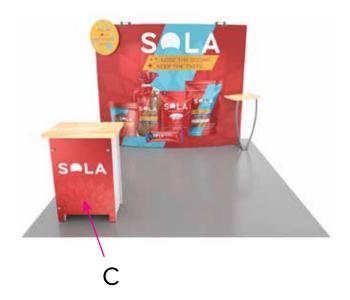

### SYM-407

Graphic Template Portable Counter – Vinyl Graphic

NOTE: All Raster Art (jpg, tiff,psd, png, etc.) must be at least 100 dpi at print size. Standard kits are often customized. Please check with Customer Service to ensure that this template matches your specific job.