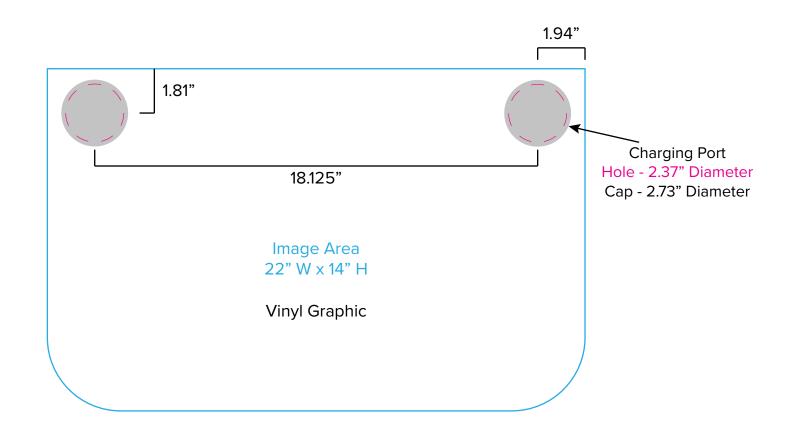

### SYM-407

Graphic Template Portable Counter – Vinyl Graphic

NOTE: All Raster Art (jpg, tiff,psd, png, etc.) must be at least 100 dpi at print size. Standard kits are often customized. Please check with Customer Service to ensure that this template matches your specific job.