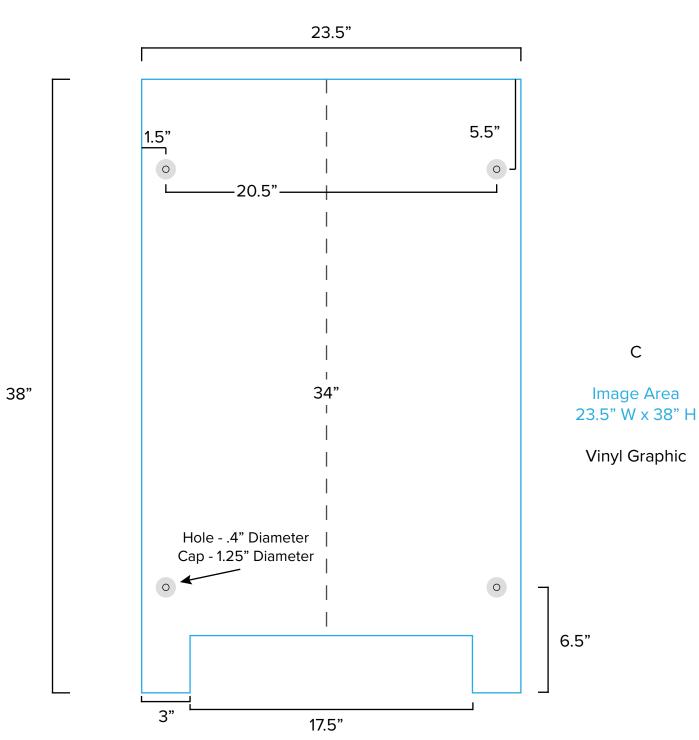

### SYM-407

Graphic Template Portable Counter – Vinyl Graphic

NOTE: All Raster Art (jpg, tiff,psd, png, etc.) must be at least 100 dpi at print size. Standard kits are often customized. Please check with Customer Service to ensure that this template matches your specific job.